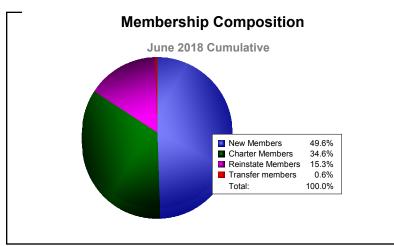

District G 2

As of June 2018 Cumulative

| Year      | New<br>Clubs | Dropped<br>Clubs | Gain/<br>Loss<br>Clubs | New<br>Members | Charter<br>Members | Reinstate<br>Members | Transfer<br>Members | Total<br>Member<br>Added | Total<br>Members<br>Dropped | Gain/<br>Loss<br>Members |
|-----------|--------------|------------------|------------------------|----------------|--------------------|----------------------|---------------------|--------------------------|-----------------------------|--------------------------|
| 2013-2014 | 2            | -1               | 1                      | 137            | 81                 | 25                   | 1                   | 244                      | -244                        | 0                        |
| 2014-2015 | 4            | -2               | 2                      | 145            | 111                | 18                   | 2                   | 276                      | -249                        | 27                       |
| 2015-2016 | 4            | -1               | 3                      | 326            | 90                 | 14                   | 1                   | 431                      | -191                        | 240                      |
| 2016-2017 | 2            | -5               | -3                     | 259            | 63                 | 36                   | 45                  | 403                      | -508                        | -105                     |
| 2017-2018 | 3            | -4               | -1                     | 175            | 122                | 54                   | 2                   | 353                      | -378                        | -25                      |
| Average   | 3            | -3               | 0                      | 208            | 93                 | 29                   | 10                  | 341                      | -314                        | 27                       |