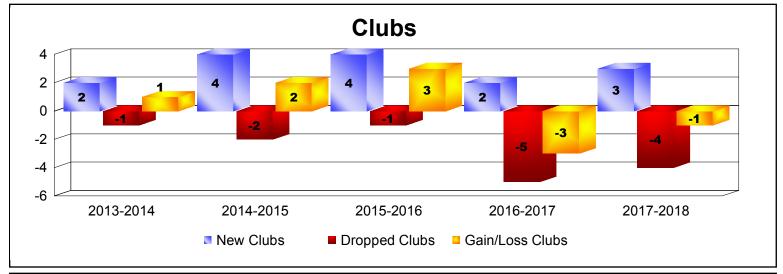

District G 2

As of June 2018 Cumulative

| Year      | New<br>Clubs | Dropped<br>Clubs | Gain/<br>Loss<br>Clubs | New<br>Members | Charter<br>Members | Reinstate<br>Members | Transfer<br>Members | Total<br>Member<br>Added | Total<br>Members<br>Dropped | Gain/<br>Loss<br>Members |
|-----------|--------------|------------------|------------------------|----------------|--------------------|----------------------|---------------------|--------------------------|-----------------------------|--------------------------|
| 2013-2014 | 2            | -1               | 1                      | 137            | 81                 | 25                   | 1                   | 244                      | -244                        | 0                        |
| 2014-2015 | 4            | -2               | 2                      | 145            | 111                | 18                   | 2                   | 276                      | -249                        | 27                       |
| 2015-2016 | 4            | -1               | 3                      | 326            | 90                 | 14                   | 1                   | 431                      | -191                        | 240                      |
| 2016-2017 | 2            | -5               | -3                     | 259            | 63                 | 36                   | 45                  | 403                      | -508                        | -105                     |
| 2017-2018 | 3            | -4               | -1                     | 175            | 122                | 54                   | 2                   | 353                      | -378                        | -25                      |
| Average   | 3            | -3               | 0                      | 208            | 93                 | 29                   | 10                  | 341                      | -314                        | 27                       |