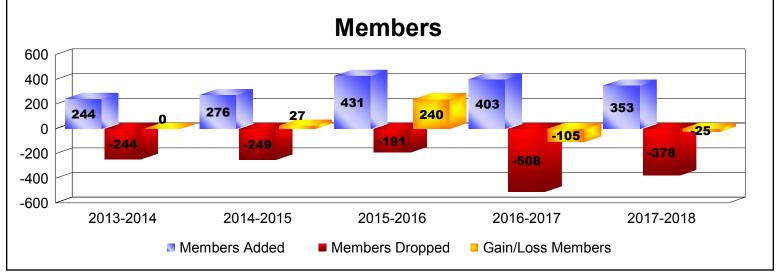

District G 2

As of June 2018 Cumulative

| Year      | New<br>Clubs | Dropped<br>Clubs | Gain/<br>Loss<br>Clubs | New<br>Members | Charter<br>Members | Reinstate<br>Members | Transfer<br>Members | Total<br>Member<br>Added | Total<br>Members<br>Dropped | Gain/<br>Loss<br>Members |
|-----------|--------------|------------------|------------------------|----------------|--------------------|----------------------|---------------------|--------------------------|-----------------------------|--------------------------|
| 2013-2014 | 2            | -1               | 1                      | 137            | 81                 | 25                   | 1                   | 244                      | -244                        | 0                        |
| 2014-2015 | 4            | -2               | 2                      | 145            | 111                | 18                   | 2                   | 276                      | -249                        | 27                       |
| 2015-2016 | 4            | -1               | 3                      | 326            | 90                 | 14                   | 1                   | 431                      | -191                        | 240                      |
| 2016-2017 | 2            | -5               | -3                     | 259            | 63                 | 36                   | 45                  | 403                      | -508                        | -105                     |
| 2017-2018 | 3            | -4               | -1                     | 175            | 122                | 54                   | 2                   | 353                      | -378                        | -25                      |
| Average   | 3            | -3               | 0                      | 208            | 93                 | 29                   | 10                  | 341                      | -314                        | 27                       |